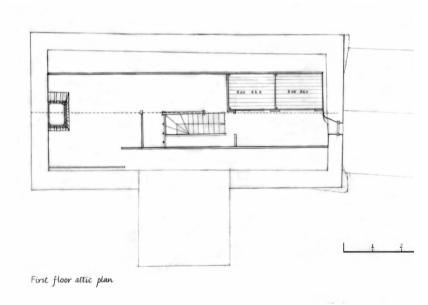

| Location | Item                                                           | Retain? | Repair/adapt                       | Images      |
|----------|----------------------------------------------------------------|---------|------------------------------------|-------------|
| Attic    | Wall/Soffit – North – Finishes                                 | Yes     | Only essential consolidation.      |             |
|          | Historic magazine papers                                       | .,      | Refix area of loose lining boards. |             |
|          | Wall / Soffit – South – Finishes                               | Yes     | Only essential consolidation.      |             |
|          | Historic magazine papers                                       |         |                                    |             |
|          | Wall – South – Box Bed                                         | Yes     | Only essential repairs.            |             |
|          | 2 existing box bed enclosures constructed from boarded timber. |         |                                    |             |
|          | Patterned wall paper finish (some                              |         |                                    |             |
|          | historic magazine pages). Timber                               |         |                                    |             |
|          | boards for bed base and front.                                 |         |                                    |             |
|          | Small timber shelf on brackets                                 |         |                                    |             |
|          |                                                                |         |                                    |             |
|          | Elements - Box bed                                             | Yes     | Only essential consolidation.      |             |
|          | Walls & roof soffit lining in historic                         |         |                                    |             |
|          | newsprint.                                                     |         |                                    |             |
|          | Elements – Door to Box bed                                     | Yes     | Only essential consolidation.      |             |
|          | area                                                           |         |                                    |             |
|          | Door covered in historic newsprint                             |         |                                    |             |
|          | Wall – East – Finishes                                         | Yes     | Check condition of masonry and     |             |
|          | Masonry.                                                       |         | consolidate.                       |             |
|          | Wall – East – Hanging Lum                                      | Yes     | Only essential consolidation.      |             |
|          | Lum timber flue, all covered in                                |         |                                    |             |
|          | historic newsprint.                                            |         |                                    |             |
|          |                                                                |         |                                    |             |
|          |                                                                |         |                                    |             |
|          |                                                                |         |                                    |             |
|          |                                                                |         |                                    |             |
|          |                                                                |         |                                    |             |
|          |                                                                |         |                                    |             |
|          |                                                                |         |                                    | <b>《大学》</b> |
|          |                                                                |         |                                    |             |
|          |                                                                |         |                                    |             |
|          |                                                                |         |                                    |             |
|          |                                                                |         |                                    |             |
| L        | 1                                                              | 1       | I .                                |             |

| Location        | Item                                                                                           | Retain?     | Repair/adapt                                                                         | Images     |
|-----------------|------------------------------------------------------------------------------------------------|-------------|--------------------------------------------------------------------------------------|------------|
| Attic<br>(cont) | Wall – West – Finishes  Multiple layers of wallpaper and some newspaper cut outs over masonry. | Yes         | Check condition of masonry but maintain paper insitu.                                | PANDALOS : |
|                 | Wall – West – Window (W6) 4 pane casement painted white. No glass.                             | Yes         | Repair and adapt to allow ventilation of the attic space; vent method tbc.           |            |
|                 | Element - Stair handrail                                                                       | No?         | Replacement tbc. New trap door to be fitted.                                         |            |
|                 | Floor Timber boarded floor with layers of mixed linoleum in poor condition.                    | Yes in part | Remove old linoleum. Existing timber floor to be overlaid in fibre board insulation. |            |