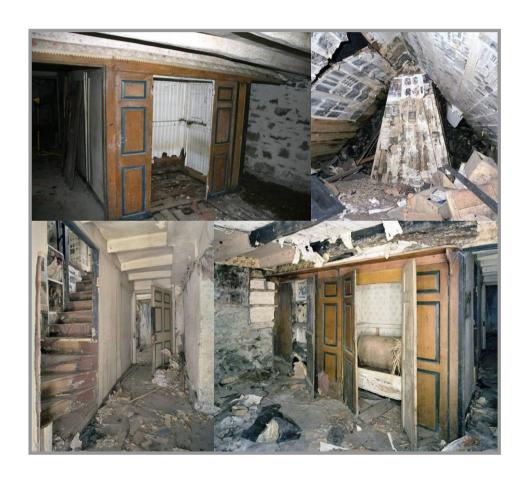

| Location                                       | Item                                                                                                                | Retain? | Repair/adapt                                                                                  | Images                        |
|------------------------------------------------|---------------------------------------------------------------------------------------------------------------------|---------|-----------------------------------------------------------------------------------------------|-------------------------------|
| Fast room former sitting room / kitchen (cont) | Wall – South - Element<br>small timber shelves                                                                      | No      | Record only                                                                                   |                               |
| ,                                              | Wall - East – Finishes Multiple patterned wallpaper layers on plaster on hard. Only part of the wall retains paper. | No      | As north wall.                                                                                | Refer hanging lum image below |
|                                                | Wall - East – Hanging lum Timber hanging lum flue and hood; Refer drg nos. TTL 407-8                                | Yes     | Repair timber structure; wallpaper to exposed section above shelf to be recorded and removed. |                               |
|                                                | Wall - East – Hanging lum Timber shelf on 2 timber brackets and timber board trim to flue hood.                     | Yes     | Repair                                                                                        |                               |
|                                                | Wall - East – Hanging lum Timber side wall to hearth.                                                               | Yes     | Repair                                                                                        |                               |
|                                                | Wall - East – Hearth Cast iron wall plate with rose motif                                                           | Yes     | Remove, wire brush, treat for rust and repaint; refix centred on retained granite hearth.     |                               |
|                                                | Wall - East – Hearth<br>Granite shelf                                                                               | Yes     | Reinstate on new basecourse after new floor construction. Refer drg nos. TTL 407-8            |                               |

| Location                                                | Item                                                                                                                                 | Retain?                                      | Repair/adapt                                                                                                | Images                                                                                                                                                                                                                                                                                                                                                                                                                                                                                                                                                                                                                                                                                                                                                                                                                                                                                                                                                                                                                                                                                                                                                                                                                                                                                                                                                                                                                                                                                                                                                                                                                                                                                                                                                                                                                                                                                                                                                                                                                                                                                                                        |
|---------------------------------------------------------|--------------------------------------------------------------------------------------------------------------------------------------|----------------------------------------------|-------------------------------------------------------------------------------------------------------------|-------------------------------------------------------------------------------------------------------------------------------------------------------------------------------------------------------------------------------------------------------------------------------------------------------------------------------------------------------------------------------------------------------------------------------------------------------------------------------------------------------------------------------------------------------------------------------------------------------------------------------------------------------------------------------------------------------------------------------------------------------------------------------------------------------------------------------------------------------------------------------------------------------------------------------------------------------------------------------------------------------------------------------------------------------------------------------------------------------------------------------------------------------------------------------------------------------------------------------------------------------------------------------------------------------------------------------------------------------------------------------------------------------------------------------------------------------------------------------------------------------------------------------------------------------------------------------------------------------------------------------------------------------------------------------------------------------------------------------------------------------------------------------------------------------------------------------------------------------------------------------------------------------------------------------------------------------------------------------------------------------------------------------------------------------------------------------------------------------------------------------|
| East room<br>former sitting<br>room / kitchen<br>(cont) | Elements – Box bed Existing box bed enclosure constructed from boarded timber. Patterned wall paper finish.                          | Yes                                          | Timber enclosure repaired;<br>wallpaper removed after sample<br>retained.<br>New painted finish internally. |                                                                                                                                                                                                                                                                                                                                                                                                                                                                                                                                                                                                                                                                                                                                                                                                                                                                                                                                                                                                                                                                                                                                                                                                                                                                                                                                                                                                                                                                                                                                                                                                                                                                                                                                                                                                                                                                                                                                                                                                                                                                                                                               |
|                                                         | Elements – Box bed Straw mattress on rough sawn timber frame, earth floor below.                                                     | No (except<br>timber<br>base if<br>possible) | New mattress; new timber floor<br>below.<br>Refer drg. nos. TTL 401-404.                                    |                                                                                                                                                                                                                                                                                                                                                                                                                                                                                                                                                                                                                                                                                                                                                                                                                                                                                                                                                                                                                                                                                                                                                                                                                                                                                                                                                                                                                                                                                                                                                                                                                                                                                                                                                                                                                                                                                                                                                                                                                                                                                                                               |
|                                                         | Elements – Cupboard Built in store enclosure constructed from boarded timber with partial newspaper/magazine wall lining and soffit. | Yes                                          | Paper to be recorded; poss keep sample for reuse.                                                           | AN ADDRESS OF THE PARTY OF THE |
|                                                         | Elements – Cupboard 3 x twin board timber shelves                                                                                    | Yes                                          | Lower shelves in poor condition/<br>worm – may require replacement<br>to match existing.                    |                                                                                                                                                                                                                                                                                                                                                                                                                                                                                                                                                                                                                                                                                                                                                                                                                                                                                                                                                                                                                                                                                                                                                                                                                                                                                                                                                                                                                                                                                                                                                                                                                                                                                                                                                                                                                                                                                                                                                                                                                                                                                                                               |

| Location  | Item                                                      | Retain? | Repair/adapt                              | Images |
|-----------|-----------------------------------------------------------|---------|-------------------------------------------|--------|
| Staircase | Walls Historic magazine papers on timber stair enclosure. | Yes     | Record and preserve insitu.               |        |
|           | Element - Staircase Timber staircase                      | Yes     | Retain insitu and make localised repairs. |        |

| Location | Item                                                           | Retain? | Repair/adapt                       | Images      |
|----------|----------------------------------------------------------------|---------|------------------------------------|-------------|
| Attic    | Wall/Soffit – North – Finishes                                 | Yes     | Only essential consolidation.      |             |
|          | Historic magazine papers                                       | .,      | Refix area of loose lining boards. |             |
|          | Wall / Soffit – South – Finishes                               | Yes     | Only essential consolidation.      |             |
|          | Historic magazine papers                                       |         |                                    |             |
|          | Wall – South – Box Bed                                         | Yes     | Only essential repairs.            |             |
|          | 2 existing box bed enclosures constructed from boarded timber. |         |                                    |             |
|          | Patterned wall paper finish (some                              |         |                                    |             |
|          | historic magazine pages). Timber                               |         |                                    |             |
|          | boards for bed base and front.                                 |         |                                    |             |
|          | Small timber shelf on brackets                                 |         |                                    |             |
|          |                                                                |         |                                    |             |
|          | Elements - Box bed                                             | Yes     | Only essential consolidation.      |             |
|          | Walls & roof soffit lining in historic                         |         |                                    |             |
|          | newsprint.                                                     |         |                                    |             |
|          | Elements – Door to Box bed                                     | Yes     | Only essential consolidation.      |             |
|          | area                                                           |         |                                    |             |
|          | Door covered in historic newsprint                             |         |                                    |             |
|          | Wall – East – Finishes                                         | Yes     | Check condition of masonry and     |             |
|          | Masonry.                                                       |         | consolidate.                       |             |
|          | Wall – East – Hanging Lum                                      | Yes     | Only essential consolidation.      |             |
|          | Lum timber flue, all covered in                                |         |                                    |             |
|          | historic newsprint.                                            |         |                                    |             |
|          |                                                                |         |                                    |             |
|          |                                                                |         |                                    |             |
|          |                                                                |         |                                    |             |
|          |                                                                |         |                                    |             |
|          |                                                                |         |                                    |             |
|          |                                                                |         |                                    |             |
|          |                                                                |         |                                    | <b>《大学》</b> |
|          |                                                                |         |                                    |             |
|          |                                                                |         |                                    |             |
|          |                                                                |         |                                    |             |
|          |                                                                |         |                                    |             |
| L        | 1                                                              | 1       | I .                                |             |