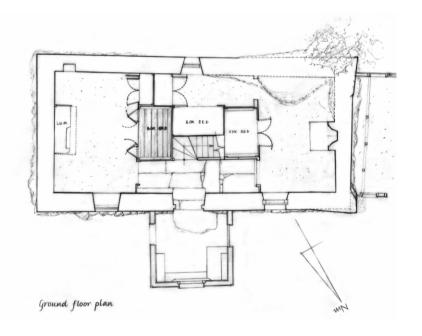

The interior elements of the building are set out in table form with clarification as to whether items are to be retained (or not) and what repair or adaptation is intended. Each room is described in the following manner: *Walls* (in general/finishes; elements on the wall; details on the wall) followed by the *Floor* and *Ceiling*. Stand alone items in each room are then recorded.

An earlier record of the bothy made by the Royal Commission on the Ancient and Historic Monuments of Scotland in November 2006 is publicly available from Canmore, Ref 284156.

Images © RCAHMS

| Location                                                                    | Item                                                                                                                                                                                              | Retain?             | Repair/adapt                                                                                                                                                                                                                                                                                            | Images |
|-----------------------------------------------------------------------------|---------------------------------------------------------------------------------------------------------------------------------------------------------------------------------------------------|---------------------|---------------------------------------------------------------------------------------------------------------------------------------------------------------------------------------------------------------------------------------------------------------------------------------------------------|--------|
| East room<br>former sitting<br>room / kitchen<br>(Proposed<br>Sitting Room) | Wall – North – Finishes Multiple patterned wallpaper layers on plaster on hard. Only part of the wall retains paper.                                                                              | No                  | All finishes to be removed to allow wall consolidation and new plaster finish. Wallpaper removed after recording and sample retained.                                                                                                                                                                   |        |
|                                                                             | Window (W3): fixed 8-pane window; window ingoe lined in layers of wallpaper painted white; roller blind; window overpainted including layer of newspaper. Glass missing. No existing ironmongery. | Yes with adaptation | Wallpaper removed after recording; ingo masonry consolidated and plastered – consider cill detail /timber; remove roller blind; strip paint from window to access repair. Make necessary repair and adapt upper 6 panes to form side hung opening casement.  Refer Window Schedule and drg no. TTL 410. |        |
|                                                                             | Wall - South - Finishes Multiple patterned wallpaper layers on plaster on hard. Only part of the wall retains paper.                                                                              | No                  | As north wall.                                                                                                                                                                                                                                                                                          |        |
|                                                                             | Wall – South - Detail<br>niche                                                                                                                                                                    | Yes                 | As above.                                                                                                                                                                                                                                                                                               |        |

| Location            | Item                                                                                                                                                                                       | Retain?             | Repair/adapt                                                                                                                                       | Images |
|---------------------|--------------------------------------------------------------------------------------------------------------------------------------------------------------------------------------------|---------------------|----------------------------------------------------------------------------------------------------------------------------------------------------|--------|
| Hallway             | Wall – North – Finishes Plaster on hard; area of patterned wallpaper above internal doors.                                                                                                 | No                  | All finishes to be removed to allow wall consolidation and new plaster finish. Wallpaper removed after recording and sample retained.              |        |
|                     | Wall – North - Door (D2a/b) Double timber ledged and boarded doors, 1 with small glazed panel (glass missing). original ironmongery including fixing brackets, door handle and lock (tbc). | Yes                 | Refit double doors in doorway to porch. Painted finish, colour tbc.                                                                                |        |
|                     | Wall – South – Element<br>Long timber shelf                                                                                                                                                | Yes?                | Check condition further.                                                                                                                           |        |
| W<br>Ti<br>pa<br>po | Wall – South – Finishes Timber boarded wall with white painted finish; historic magazine poster to LHS to stair door.                                                                      | Yes with adaptation | Timber panelling to be retained and adapted to form door into new bathroom. Refer drg. nos. TTL 405-6. Poster to be retained and preserved insitu. |        |
|                     | Wall – South – Doorway (D5) Original door to foot of stair (previously removed)                                                                                                            | n/a                 | Reinstate with new door to match original design(details tbc after investigation). check jamb condition                                            |        |
|                     | Floor<br>Flagstone floor                                                                                                                                                                   | Yes                 | Record/number prior to lifting to allow new floor construction. Reinstate flags on completion.                                                     |        |
|                     | Ceiling Timber joists with multiple layers of wallpaper painted white.                                                                                                                     | Yes                 | Wallpaper removed after recording; off white paint finish.                                                                                         |        |

| Location  | Item                                                      | Retain? | Repair/adapt                              | Images |
|-----------|-----------------------------------------------------------|---------|-------------------------------------------|--------|
| Staircase | Walls Historic magazine papers on timber stair enclosure. | Yes     | Record and preserve insitu.               |        |
|           | Element - Staircase Timber staircase                      | Yes     | Retain insitu and make localised repairs. |        |

| Location                                             | Item                                                                                                                                                                                                            | Retain?             | Repair/adapt                                                                                                                                                                                                                                                                            | Images |
|------------------------------------------------------|-----------------------------------------------------------------------------------------------------------------------------------------------------------------------------------------------------------------|---------------------|-----------------------------------------------------------------------------------------------------------------------------------------------------------------------------------------------------------------------------------------------------------------------------------------|--------|
| West room<br>former parlour<br>(Proposed<br>Bedroom) | Wall – North – Finishes Multiple patterned wallpaper layers on plaster on hard. Only part on the wall retains paper.                                                                                            | No                  | All finishes to be removed to allow wall consolidation and new plaster finish. Wallpaper removed after recording and sample retained.                                                                                                                                                   |        |
|                                                      | Wall – North – Window (W1) Sash & case 9-pane window; window ingoe lined in layers of wallpaper (mainly lost); roller blind; window painted white, glass missing; boarded timber cill. No existing ironmongery. | Yes with adaptation | Wallpaper removed after recording; ingo masonry consolidated and plastered – new timber cill. Remove roller blind; strip paint from window to access repair. Make necessary repair and adapt upper sash to form side hung opening casement. Refer Window Schedule and drg. no. TTL 410. |        |
|                                                      | Wall - South – Finishes Exposed masonry repaired in 2009.                                                                                                                                                       | n/a                 | New insulated plaster finish to be applied.                                                                                                                                                                                                                                             |        |

| Location                              | Item                                                                                                                                                                                 | Retain? | Repair/adapt                                                                                                                                                                                       | Images |
|---------------------------------------|--------------------------------------------------------------------------------------------------------------------------------------------------------------------------------------|---------|----------------------------------------------------------------------------------------------------------------------------------------------------------------------------------------------------|--------|
| West room<br>former parlour<br>(cont) | Wall – East – Finishes Only exposed wall finishes above boxbed/ doors; decorative wallpaper.                                                                                         | TBC     | Take samples presume wallpaper on timber boarding – possibly remove for repair with doors.                                                                                                         |        |
|                                       | Wall – East – Door (D4) Panelled door to hallway. Finishes: timber stained to bedroom/ white painted with blue detail to hallway.                                                    | Yes     | Repair & refinish to match existing; extend base to allow for new FFL (as for D3).                                                                                                                 |        |
|                                       | Wall – East – Box bed 2 x double fielded panelled doors (D12a-d) to box bed (1 set not insitu). Finishes: timber stain with dark blue panel detail. Note: door to rear room missing. | Yes     | Repair, refit and refinish to match existing. Doors to be fixed shut to form part of wall to new bathroom. Doors to be lined on bathroom side and protected from damage. Refer drg. no. TTL 405-6. |        |
|                                       | Elements – Box bed Existing box bed enclosure constructed from boarded timber. Patterned wall paper finish. Timber floor. Bed not existing.                                          | No      | Timber enclosure recorded and removed including wallpaper and floor. Area forms part of new bathroom.                                                                                              |        |

| Location                              | Item                                                                                                                                                                              | Retain?     | Repair/adapt                                                                                                                                                                     | Images                     |
|---------------------------------------|-----------------------------------------------------------------------------------------------------------------------------------------------------------------------------------|-------------|----------------------------------------------------------------------------------------------------------------------------------------------------------------------------------|----------------------------|
| West room<br>former parlour<br>(cont) | Wall – West – Finishes LHS of fire: exposed masonry repaired in 2009. RHS of fire: exposed plaster/patched masonry.                                                               | No          | All finishes to be removed to allow wall consolidation and new plaster finish.                                                                                                   |                            |
|                                       | Wall – West – Fireplace<br>stone fire surround with flagstone<br>hearth; timber mantle shelf on<br>timber board and timber board<br>and wallpaper border detail to<br>wall above, | Yes, partly | Stone fireplace repaired (tbc); flagstones lifted and relaid after new floor construction. Remove timber shelf? (tbc) Remove wallpaper detail after recording and retain sample. |                            |
|                                       | Floor Timber boarded floor on earth (poor condition)                                                                                                                              | No          | Record floor; new salvaged timber floor to match existing as close as possible (tbc) on completion of new floor construction.                                                    | Refer box bed image above. |
|                                       | Floor Under box bed. Some remaining rotted timber boards on earth.                                                                                                                | No          | Record floor; area becomes part of new bathroom with new timber floor.                                                                                                           | Refer box bed image above. |
|                                       | Ceiling: timber joists with multiple layers of wallpaper.                                                                                                                         | Yes         | Wallpaper removed after recording; off white paint finish.                                                                                                                       |                            |

| Location                                    | Item                                                                                                                                                             | Retain? | Repair/adapt                                                                                                                          | Images |
|---------------------------------------------|------------------------------------------------------------------------------------------------------------------------------------------------------------------|---------|---------------------------------------------------------------------------------------------------------------------------------------|--------|
| South room rear box bed (proposed bathroom) | Wall – North – Finishes Multiple patterned wallpaper layers on timber boards.                                                                                    | No      | Walls removed as part of new bathroom adaptation. Wallpaper removed for recording.                                                    |        |
| ,                                           | Wall – North – Box Bed Existing box bed enclosure constructed from boarded timber. Patterned wall paper finish. Timber floor. Bed not existing only front board. | No      | Timber enclosure recorded and removed including wallpaper and floor. Area forms part of new bathroom.                                 |        |
|                                             | Elements – Box Bed<br>small timber shelf on brackets                                                                                                             | No      | Record only.                                                                                                                          |        |
|                                             | Wall – South – Finishes Multiple patterned wallpaper layers on plaster on hard. Only part of the wall retains paper.                                             | No      | All finishes to be removed to allow wall consolidation and new plaster finish. Wallpaper removed after recording and sample retained. |        |

| Location             | Item                                                                                                                                                                                                                                                                                      | Retain?                                | Repair/adapt                                                                                                                                                         | Images |
|----------------------|-------------------------------------------------------------------------------------------------------------------------------------------------------------------------------------------------------------------------------------------------------------------------------------------|----------------------------------------|----------------------------------------------------------------------------------------------------------------------------------------------------------------------|--------|
| South room<br>(cont) | Wall – South – Window (W4) 4 pane casement, no glass, knob, hinges and timber catch; timber cill (tbc); painted white.                                                                                                                                                                    | Yes                                    | Wallpaper removed after recording; ingo masonry consolidated and plastered. Timber cill detail tbc; strip paint from window to access condition, repair and repaint. |        |
|                      | Wall – East – Dresser Timber dresser forming the rear of the cupboard in the sitting room. Double fielded panel doors to upper and lower cupboards and 2 drawers. Timber dentil detail/cornice. 3 shelves, 2 door knobs and brass handle. Finish: painted dark blue with white detailing. | No,<br>possible<br>reuse<br>elsewhere. | Record and set aside.                                                                                                                                                |        |
|                      | Wall – West – Finishes Only return wall of box bed. Multiple layers of wallpaper on timber board.                                                                                                                                                                                         | No.                                    | Walls removed as part of new bathroom adaptation. Wallpaper removed for recording.                                                                                   |        |
|                      | Floor (and under box bed) Timber boarded floor on earth (poor condition)                                                                                                                                                                                                                  | No                                     | Record floor; new salvaged timber floor on completion of new floor construction.                                                                                     |        |
|                      | Ceiling Timber joists with multiple layers of wallpaper. (currently propped)                                                                                                                                                                                                              | Yes                                    | Wallpaper removed after recording; painted finish.                                                                                                                   |        |